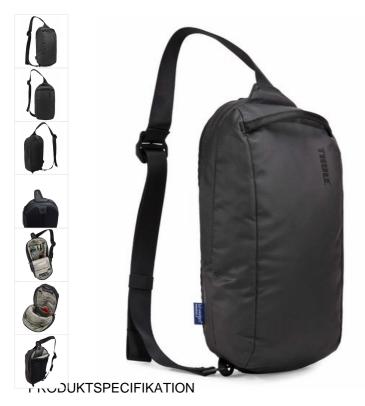

## Thule Tact Sling 8L, Black

250475

Elegant, bluesign®-certified shoulder bag made from recycled materials with secure pockets and access to items on the go.

Storlek 8L

Elegant, bluesign®-certified shoulder bag made from recycled materials with secure pockets and access to items on the go.

• 8L capacity sling adjusts to be worn comfortably on either shoulder in the front or back

• Contents remain secure in main compartment with concealed zippers, a back-facing opening, and a snap flap that closes over the zipper for added security

• Organize small electronics and accessories and keep everything within reach with multiple interior pockets,

organization panel for small electronics, and key fob hook

- Safeguard your identity and personal information with a RFID blocking pocket
- Made with coated ripstop material, YKK zippers, and aluminum hardware for added durability
- · Keep often used items secure in exterior back pocket with locking zipper slider
- Fits a 7" tablet in hardshell case or sleeve

• This product meets the bluesign® criteria. Made of bluesign® approved fabrics and accessories and produced in a resource conserving way with a minimum impact on people and the environment

The shoulder strap detaches and wraps around any affixed object to prevent theft